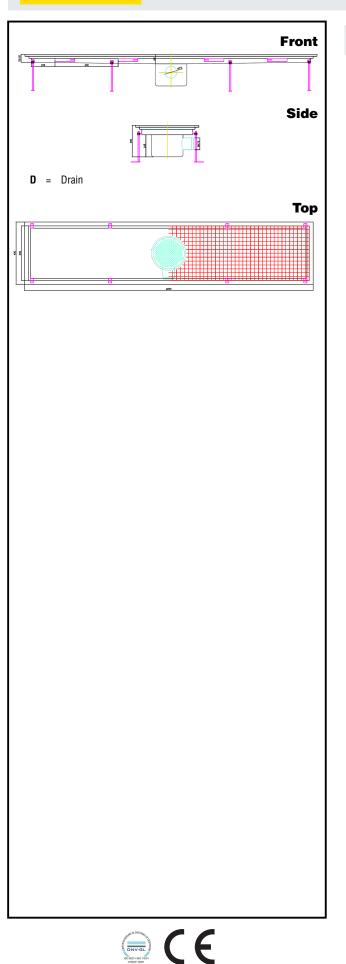

#### Floor Drains and Collecting Tanks Floor Drain with Stainless Steel Grate and Central Drain - Horizontal outlet 400x1850 mm

| <br> | <br> |  |
|------|------|--|
|      |      |  |
|      |      |  |
|      |      |  |
|      |      |  |
|      |      |  |

# Construction

- Anti-slip mesh 25x25 mm grating, h=25 mm, 1.5 mm in thickness.
- Constructed entirely in 304 AISI stainless steel.
- Collecting tanks with central siphon.
- Adjustable leveling feet.
- Collecting tanks available with horizontal drain pipe.

### **Key Information:**

External dimensions, Width: 328069 (FDD40185) External dimensions, Depth: External dimensions, Height: Net weight:

1850 mm 400 mm 200 mm 25 kg