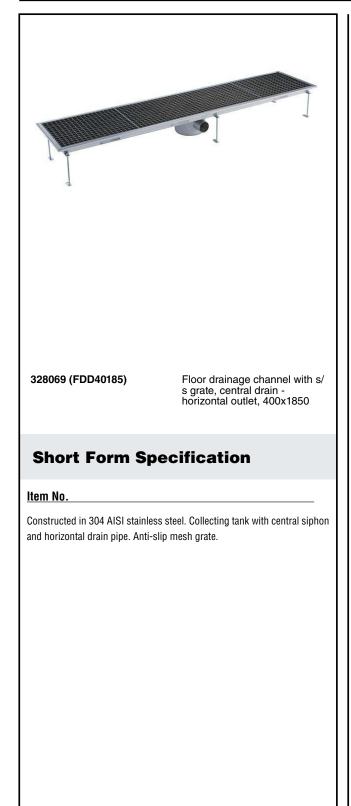

#### Floor Drains and Collecting Tanks Floor Drain with Stainless Steel Grate and Central Drain - Horizontal outlet 400x1850 mm

| <br> | <br> |  |
|------|------|--|
|      |      |  |
|      |      |  |
|      |      |  |
|      |      |  |
|      |      |  |

# Construction

- Anti-slip mesh 25x25 mm grating, h=25 mm, 1.5 mm in thickness.
- Constructed entirely in 304 AISI stainless steel.
- Collecting tanks with central siphon.
- Adjustable leveling feet.
- Collecting tanks available with horizontal drain pipe.

### **Key Information:**

External dimensions, Width: 328069 (FDD40185) External dimensions, Depth: External dimensions, Height: Net weight:

1850 mm 400 mm 200 mm 25 kg